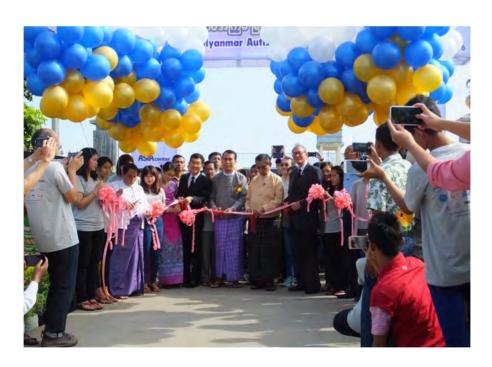

, Ministry of Foreign Affairs of Thailand, Ministry of Social Development and Human Security of Thailand, Japan International Cooperation Agency and Special Olympics. Over 700 persons with autism and their families from ASEAN countries participated in the track and field and swimming events.

The welcome message was delivered by Dr. Myint Lwin (President, Myanmar Autism Association) followed by the opening messages by Dr. Win Myat Aye (Union Minister, Ministry of Social Welfare, Relief and Resettlement), Mr. Norihiko Yoshioka (Director General, The Japan Foundation, Bangkok) and H.E. Dr. Tej Bunnag (Chairman, Executive Board, Asia-Pacific Development Center on Disability). A thank you message and token of appreciation was also given by Mr. U Phyo Min Thein (Yangon Region Chief Minister).



Ribbon-cutting ceremony at the opening of the First Myanmar Autism Games

### **MESSAGES**



Representative of H.E. Dr. Win Myat Aye (Union Minister of Social Welfare Relief and Resettlement)



**H.E. Mr. U Phyo Min Thein** Chief Minister Yangon Region Goverment



**Dr. Myint Lwin**President
Myanmar Autism Association



**Mr. Norihiko Yoshioka**Director General
The Japan Foundation, Bangkok



H.E. Dr. Tej BunnagChairman of Executive BoardAsia-Pacific Development Center on Disability

## **PROGRAMME**

| Day1: 7 December 2016  |