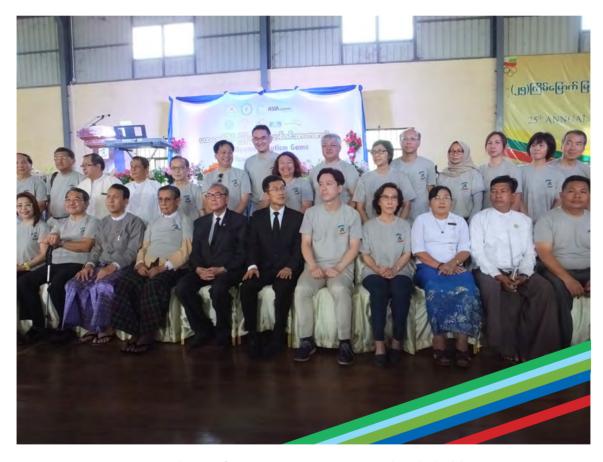

ASEAN Autism Network** 

Ministry of Foreign Affairs of Thailand

Ministry of Social Development and Human Security of Thailand

Japan International Cooperation Agency

**Special Olympics** 













#### With support from

**KBZ Bank** 

People's Health Foundation

Hotel Yangon

Myanmar's Premier Caterpillar









Myanmar Paralympic Sports Center, Yangon, Myanmar | 7-8 December 2016

This report is available in a text format for persons with visual disabilities and blind persons free of charge. Please contact info@apcdfoundation.org for further details.

## **TABLE OF CONTENTS**

| I.   | Executive Summary | 4  |
|------|-------------------|----|
| II.  | Messages          | 5  |
| III. | Programme         | 6  |
| IV.  | Photo Gallery     | 7  |
| V.   | Project Partners  | 22 |



Group photo of organizers, partners and stakeholders

#### **EXECUTIVE SUMMARY**

The First Myanmar Autism Games was organized at the Myanmar Paralympic Sports Center, Yangon, Myanmar from 7 to 8 December 2016. The event was organized by the Ministry of Social Welfare, Relief and Resettlement of Myanmar, the Myanmar Autism Association, the Asia-Pacific Development Center on Disability and the Japan Foundation Asia Center. It was held in collaboration with ASEAN Autism Network, Ministry of Foreign Affairs of Thailand, Ministry of Social Development and Human Security of Thailand, Japan International Cooperation Agency and Special Olympics. Over 700 persons with autism and their families from ASEAN countries participated in the track and field and swimming events.

The welcome message was