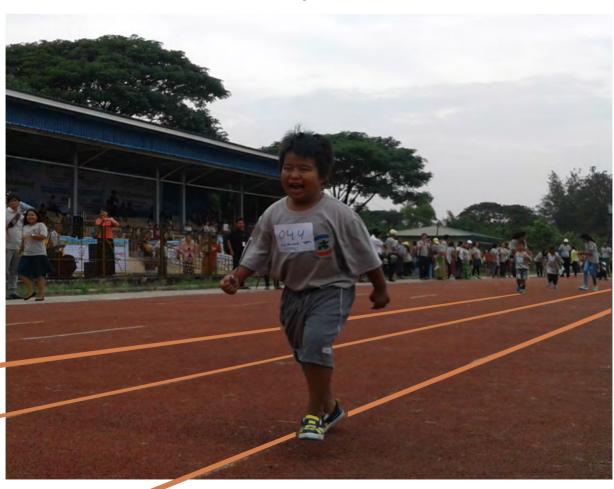

## Children with Autism and their Parents at the Track and Field Event

Ready.....get set...

Go!...Go...!

Great job!.....

...Top finishers!