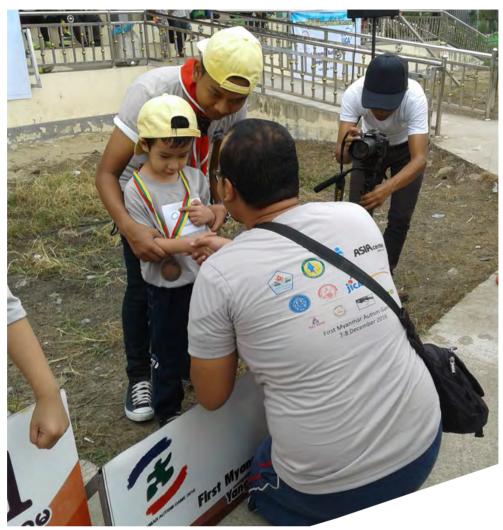

|  |  |

## **PHOTO GALLERY**









## Participants and Guests







More than 700 attending the opening ceremony

## Children with Autism and their Parents at the Track and Field Event



Ready.....get set...





Go!...Go...!





Great job!.....





...Top finishers!

## Participants with Autism at the Swimming Event



Testing the waters...







...with moms







Making a spiasii in the swimming event

## **Awarding of Winners**





Winners all

## Children Performers at the Opening Ceremony





Children dancing...





...Playing music



...and singing

## **Local and International Media Coverage**





TV interviews...





Sharing views...





Local and international news

#### **PROJECT PARTNERS**



#### **Myanmar Autism Association**

Myanmar Autism Association (MAA), launched in 2011, is a local, non-profit, non-government, non-political organization which works in accordance with the national policies and guidelines and comply with the national laws and regulations. Its main objective is to provide supportive measures to persons with autism and their families regardless of race, religion, geographical differences and ethnicity. It works closely with government organizations, UN agencies and internationa