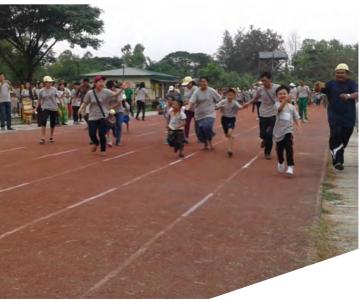

## Children with Autism and their Parents at the Track and Field Event

Ready.....get set...

Go!...Go...!

Great job!.....

...Top finishers!