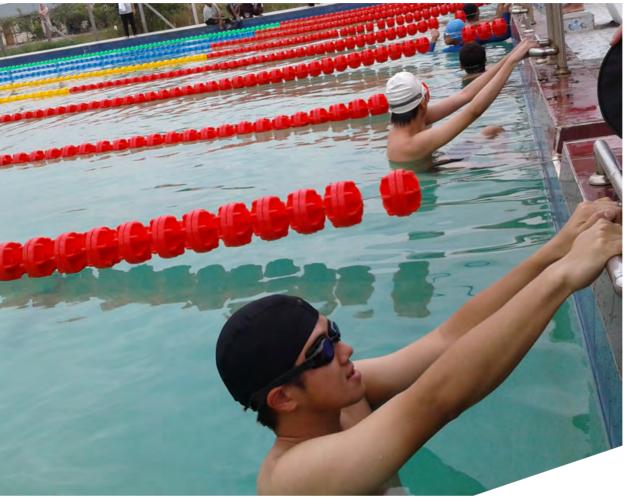

## Participants with Autism at the Swimming Event

Testing the waters...

...with moms

Making a spiasii in the swimming event