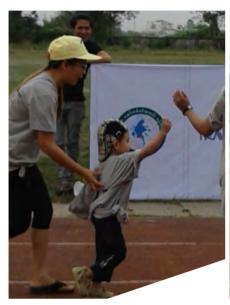

## Children with Autism and their Parents at the Track and Field Event

Ready.....get set...

Go!...Go...!

Great job!.....

...Top finishers!