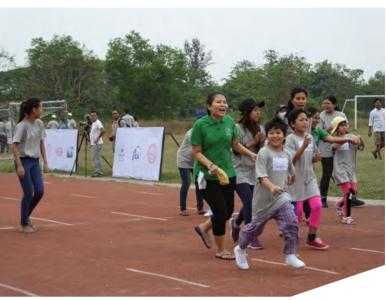

## Children with Autism and their Parents at the Track and Field Event

Ready.....get set...

Go!...Go...!

Great job!.....

...Top finishers!