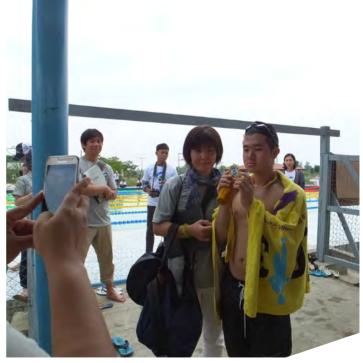

## Participants with Autism at the Swimming Event

Testing the waters...

...with moms

Making a spiasii in the swimming event