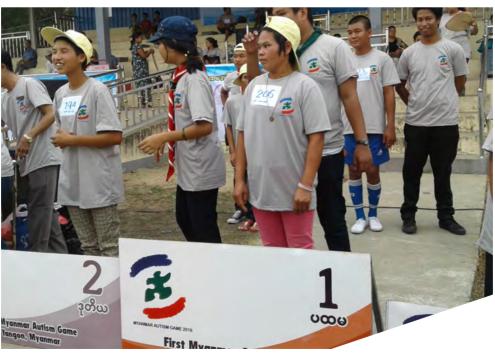

|  |  |

## **PHOTO GALLERY**









## Participants and Guests







More than 700 attending the opening ceremony

## Children with Autism and their Parents at the Track and Field Event



Ready.....get set...





Go!...Go...!





Great job!.....





...Top finishers!

## Participants with Autism at the Swimming Event



Testing the waters...







...with moms







Making a spiasii in the swimming event

## **Awarding of Winners**





Winners all

## Children Performers at the Opening Ceremony





Children dancing...





...Playing music



...and singing

## **Local and International Media Coverage**





TV interviews...





Sharing views...





Local and international news

#### **PROJECT PARTNERS**



#### **Myanmar Autism Association**

Myanmar Autism Association (MAA), launched in 2011, is a local, non-profit, non-government, non-political organization which works in accordance with the national policies and guidelines and comply with the national laws and regulations. Its main objective is to provide supportive measures to persons with autism and their families regardless of race, religion, geographical differences and ethnicity. It works closely with government organizations, UN agencies and international