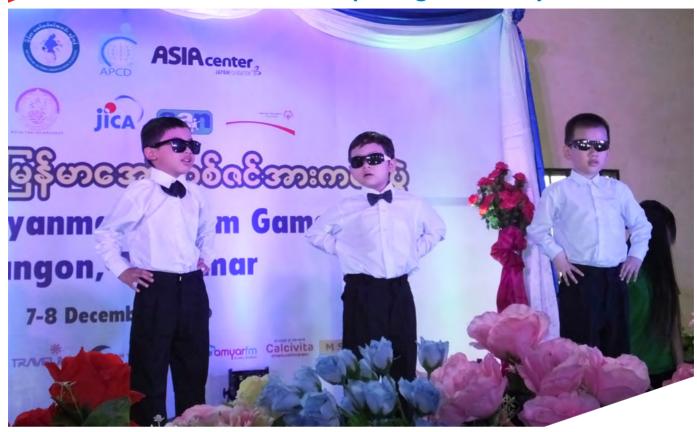

## Children Performers at the Opening Ceremony

Children dancing...

...Playing music

...and singing