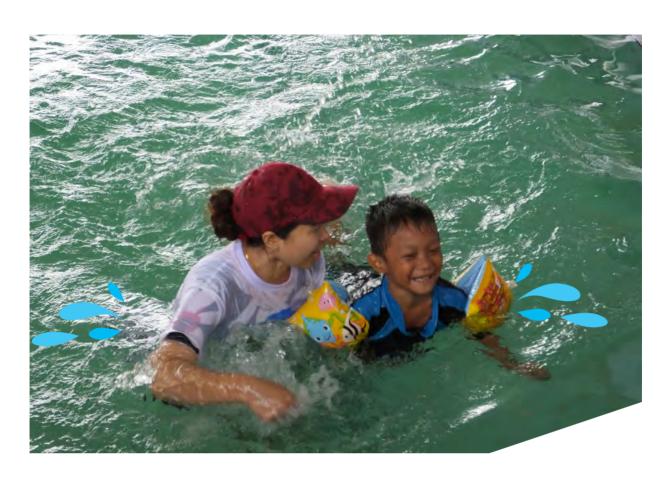

## Participants with Autism at the Swimming Event

Testing the waters...

...with moms

Making a spiasii in the swimming event