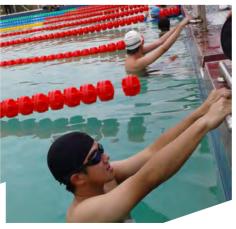

## Participants with Autism at the Swimming Event

Testing the waters...

...with moms

Making a spiasii in the swimming event