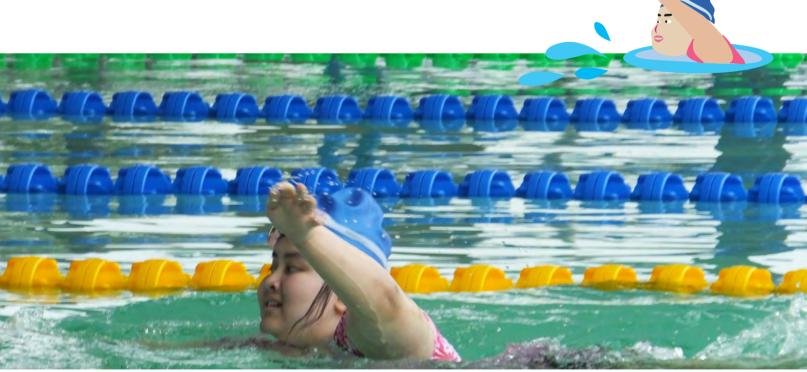

## Participants with Autism at the Swimming Event

Testing the waters...

...with moms

Making a spiasii in the swimming event