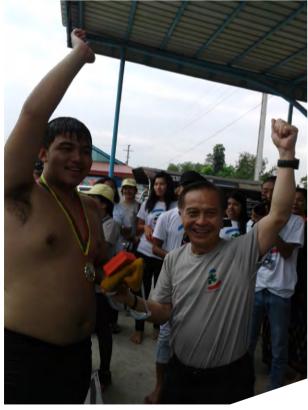

|  |  |

## **PHOTO GALLERY**









## Participants and Guests







More than 700 attending the opening ceremony

## Children with Autism and their Parents at the Track and Field Event



Ready.....get set...





Go!...Go...!





Great job!.....





...Top finishers!

## Participants with Autism at the Swimming Event



Testing the waters...







...with moms







Making a spiasii in the swimming event

## **Awarding of Winners**





Winners all

## Children Performers at the Opening Ceremony





Children dancing...





...Playing music



...and singing

## **Local and International Media Coverage**





TV interviews...





Sharing views...





Local and international news

#### **PROJECT PARTNERS**



#### **Myanmar Autism Association**

Myanmar Autism Association (MAA), launched in 2011, is a local, non-profit, non-government, non-political organization which works in accordance with the national policies and guidelines and comply with the national laws and regulations. Its main objective is to provide supportive measures to persons with autism and their families regardless of race, religion, geographical differences and ethnicity. It w