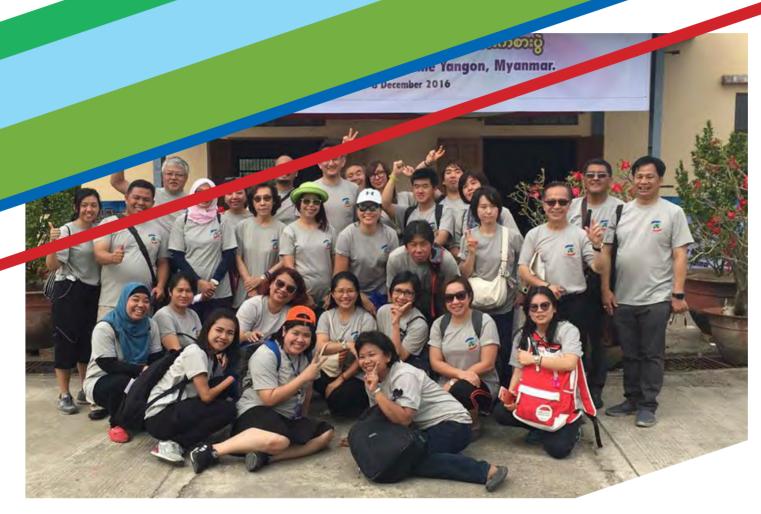

|  |  |

## **PHOTO GALLERY**









## Participants and Guests







More than 700 attending the opening ceremony

## Children with Autism and their Parents at the Track and Field Event



Ready.....get set...





Go!...Go...!





Great job!.....





...Top finishers!

## Participants with Autism at the Swimming Event



Testing the waters...







...with moms







Making a spiasii in the swimming event

## **Awarding of Winners**





Winners all

## Children Performers at the Opening Ceremony





Children dancing...





...Playing music



...and singing

## **Local and International Media Coverage**





TV interviews...





Sharing views...





Local and international news

#### **PROJECT PARTNERS**



#### **Myanmar Autism Association**

Myanmar Autism Association (MAA), launched in 2011, is a local,