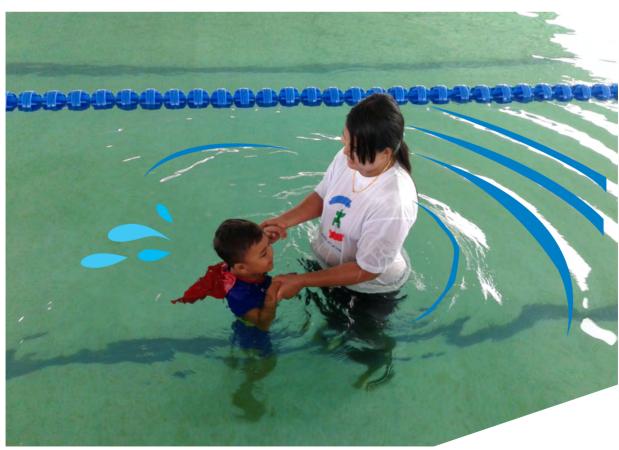

## Participants with Autism at the Swimming Event

Testing the waters...

...with moms

Making a spiasii in the swimming event